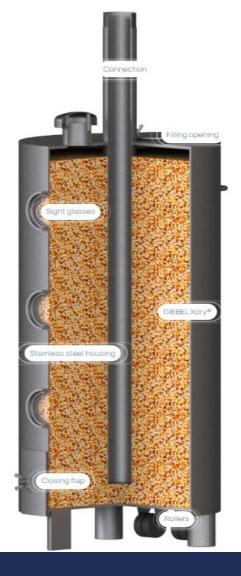

### For ATEX Zones | High Amount of Desiccant | Long Maintenance Intervals

The Adsorber MS-R is made entirely of A4 stainless steel. With a filling quantity of 50kg or 150kg desiccant, this adsorber absorbs at least 17,5l or 52,5l water from the air and thus has a long maintenance interval. This product can be used to efficiently ventilate large storage tanks, even in offshore applications.

#### QUALITY FOR EVERY BREATH.

| Use                                       | Drying of supply air                                                                                                                                                                                                                                                                      |  |
|-------------------------------------------|-------------------------------------------------------------------------------------------------------------------------------------------------------------------------------------------------------------------------------------------------------------------------------------------|--|
| Material                                  | Stainless steel, Acrylic glass, FKM, GIEBEL Xdry®                                                                                                                                                                                                                                         |  |
| Substance                                 | Hydraulic oil, Gear oil, Biological oil, Vegetable oil, Transformer oil, Insulating oil,<br>AdBlue (Urea), Diesel fuel, Isocyanates, Polyols, Anhydrite, Flammable liquids (fuels,<br>solvents etc.) / Sulphuric acid, Benzene Sulphonic acid, Dichloromethane, Methanol,<br>Caustic soda |  |
| Refillable                                | Yes                                                                                                                                                                                                                                                                                       |  |
| Application ATEX 2014                     | Yes                                                                                                                                                                                                                                                                                       |  |
| Offshore suitable                         | Yes                                                                                                                                                                                                                                                                                       |  |
| Adsorbent quantity                        | 110,20 or 220,40lb (GIEBEL Xdry®)                                                                                                                                                                                                                                                         |  |
| Valves                                    | No                                                                                                                                                                                                                                                                                        |  |
| IP protection class                       | IP 63                                                                                                                                                                                                                                                                                     |  |
| UV resistance                             | Very high                                                                                                                                                                                                                                                                                 |  |
| Temperature range                         | -40°F 176°F / 320°F                                                                                                                                                                                                                                                                       |  |
| Corrosivity class                         | CX "High"                                                                                                                                                                                                                                                                                 |  |
| REACH comliant                            | Yes                                                                                                                                                                                                                                                                                       |  |
| RoHS compiant                             | Yes                                                                                                                                                                                                                                                                                       |  |
| Customs tariff number / Country of origin | 84213925 / Germany                                                                                                                                                                                                                                                                        |  |
|                                           |                                                                                                                                                                                                                                                                                           |  |