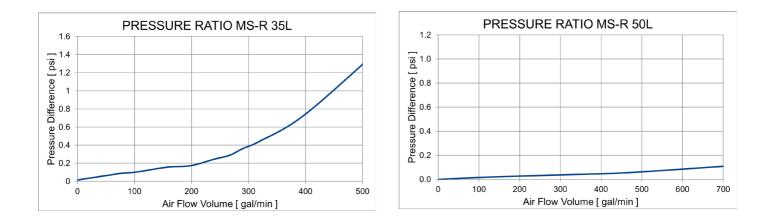

The use according to ATEX product directive 2014/34/EU in zone II 2 G / D IIC T4 is possible as well as according to corrosivity category CX.

Suitable for storage tanks.

|                                | Ms-R 35L                               | MS-R 50L                         |
|--------------------------------|----------------------------------------|----------------------------------|
| Total Weight<br>[lb]           | 210,30                                 | 518,95                           |
| <b>GIEBEL Xdry</b> ®<br>[lb]   | 110,20                                 | 330,70                           |
| Color-change<br>capacity [gal] | 4,62                                   | 13,86                            |
| Height<br>[inch]               | 421/2"                                 | 49 <sup>5</sup> / <sub>8</sub> " |
| Diameter [inch]                | 14" - 15 <sup>7</sup> / <sub>8</sub> " | 22¾" - 23½"                      |
| Connection                     | BSP G2" m.                             | Flange lbs150 4"                 |
| Valves<br>[IN-OUT]             | 0 - 0                                  | 0 - 0                            |