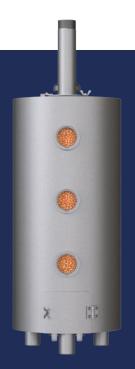

# ADSORBER MS-R

### For ATEX Zones | High Amount of Desiccant | Long Maintenance Intervals

The Adsorber MS-R is made entirely of A4 stainless steel. With a filling quantity of 50kg or 150kg desiccant, this adsorber absorbs at least 17,5l or 52,5l water from the air and thus has a long maintenance interval. This product can be used to efficiently ventilate large storage tanks, even in offshore applications.

The use according to ATEX product directive 2014/34/EU in zone II 2 G / D IIC T4 is possible as well as according to corrosivity category CX.

Suitable for storage tanks.

|                                | Ms-R 35L                               | MS-R 50L                         |
|--------------------------------|----------------------------------------|----------------------------------|
| Total Weight<br>[lb]           | 210,30                                 | 518,95                           |
| <b>GIEBEL Xdry</b> ®<br>[lb]   | 110,20                                 | 330,70                           |
| Color-change<br>capacity [gal] | 4,62                                   | 13,86                            |
| Height<br>[inch]               | 421/2"                                 | 49 <sup>5</sup> / <sub>8</sub> " |
| Diameter [inch]                | 14" - 15 <sup>7</sup> / <sub>8</sub> " | 22¾" - 23½"                      |
| Connection                     | BSP G2" m.                             | Flange lbs150 4"                 |
| Valves<br>[IN-OUT]             | 0 - 0                                  | 0 - 0                            |