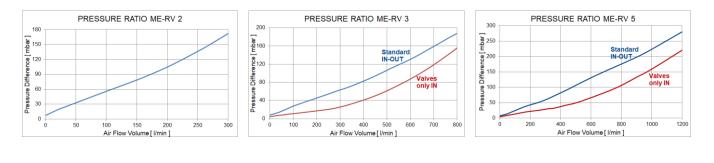

## Profile ME-RV | Version 12-2021 Page 1/2

| Use                                          | Drying of supply air                                                                                                                                                                                                                                                                                  | Adsorber, Accessories                                                       |
|----------------------------------------------|-------------------------------------------------------------------------------------------------------------------------------------------------------------------------------------------------------------------------------------------------------------------------------------------------------|-----------------------------------------------------------------------------|
| Material                                     | Stainless steel, Acrylic glass,<br>Polyoxymethylene (POM), FKM, EPDM,<br>Silica gel Orange, Activated carbon                                                                                                                                                                                          | & Spare Parts<br>shop.giebel-adsorber.de<br>Order in our Online Shop - 24/7 |
| Substance                                    | Hydraulic oil, Gear oil, Biological oil,<br>Vegetable oil, Transformer oil,<br>Insulating oil, AdBlue (Urea), Diesel fuel,<br>Isocyanates, Polyols, Anhydrite,<br>Flammable liquids (fuels, solvents etc.) /<br>Sulphuric acid, Benzene Sulphonic<br>acid, Dichloromethane, Methanol,<br>Caustic soda | FLOW CHART<br>Particle filter                                               |
| Refillable                                   | Yes                                                                                                                                                                                                                                                                                                   | Desiccant<br>silica gel                                                     |
| Application ATEX 2014                        | Yes                                                                                                                                                                                                                                                                                                   | Anti splash protection                                                      |
| Offshore Suitable                            | Yes                                                                                                                                                                                                                                                                                                   | Coarse filter<br>foam                                                       |
| Adsorbent Quantity                           | Silica gel 0,5 – 5,2 kg                                                                                                                                                                                                                                                                               | Check valve<br>spring-loaded                                                |
| Valves                                       | Yes                                                                                                                                                                                                                                                                                                   | Inlet Outlet<br>ambient air ambient air                                     |
| IP Protection Class                          | IP 66                                                                                                                                                                                                                                                                                                 | System                                                                      |
| UV-Resistance                                | Very high                                                                                                                                                                                                                                                                                             | Online for download:                                                        |
| Temperature Range                            | -40°C +80°C / 160°C                                                                                                                                                                                                                                                                                   |                                                                             |
| Corrosivity Class                            | CX "High"                                                                                                                                                                                                                                                                                             |                                                                             |
| REACH Compliant                              | Yes                                                                                                                                                                                                                                                                                                   |                                                                             |
| RoHS Compliant                               | Yes                                                                                                                                                                                                                                                                                                   |                                                                             |
| Customs Tariff Number /<br>Country of Origin | 84213925<br>Germany                                                                                                                                                                                                                                                                                   |                                                                             |