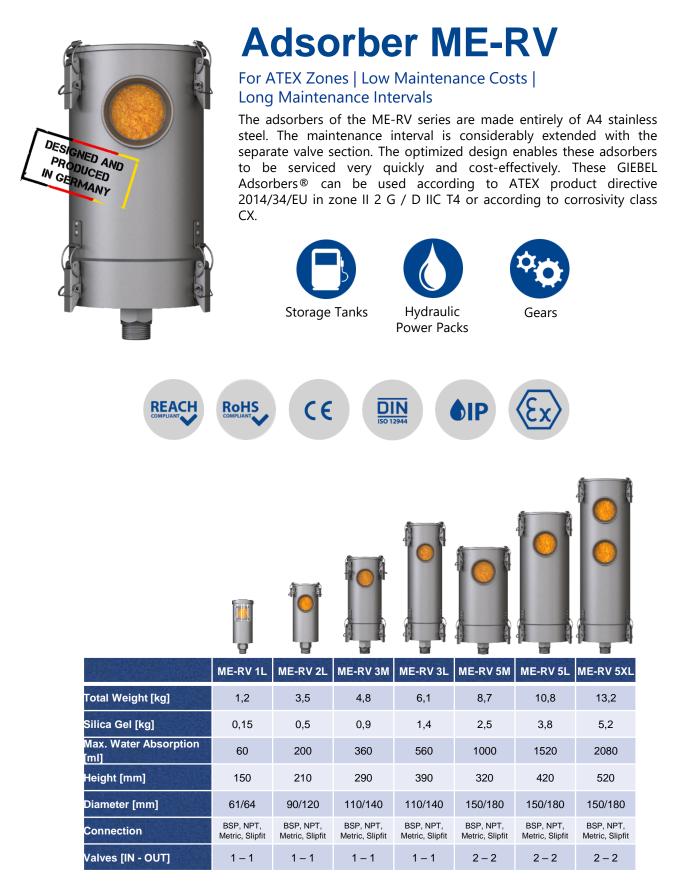

## Profile ME-RV | Version 12-2021 Page 1/2

| Use                                          | Drying of supply air                                                                                                                                                                                                                                                                                  | Adsorber, Accessories                                                       |
|----------------------------------------------|-------------------------------------------------------------------------------------------------------------------------------------------------------------------------------------------------------------------------------------------------------------------------------------------------------|-----------------------------------------------------------------------------|
| Material                                     | Stainless steel, Acrylic glass,<br>Polyoxymethylene (POM), FKM, EPDM,<br>Silica gel Orange, Activated carbon                                                                                                                                                                                          | & Spare Parts<br>shop.giebel-adsorber.de<br>Order in our Online Shop - 24/7 |
| Substance                                    | Hydraulic oil, Gear oil, Biological oil,<br>Vegetable oil, Transformer oil,<br>Insulating oil, AdBlue (Urea), Diesel fuel,<br>Isocyanates, Polyols, Anhydrite,<br>Flammable liquids (fuels, solvents etc.) /<br>Sulphuric acid, Benzene Sulphonic<br>acid, Dichloromethane, Methanol,<br>Caustic soda | FLOW CHART<br>Particle filter                                               |
| Refillable                                   | Yes                                                                                                                                                                                                                                                                                                   | Desiccant<br>silica gel                                                     |
| Application ATEX 2014                        | Yes                                                                                                                                                                                                                                                                                                   | Anti splash protection                                                      |
| Offshore Suitable                            | Yes                                                                                                                                                                                                                                                                                                   | Coarse filter<br>foam                                                       |
| Adsorbent Quantity                           | Silica gel 0,5 – 5,2 kg                                                                                                                                                                                                                                                                               | Check valve<br>spring-loaded                                                |
| Valves                                       | Yes                                                                                                                                                                                                                                                                                                   | Inlet Outlet<br>ambient air ambient air                                     |
| IP Protection Class                          | IP 66                                                                                                                                                                                                                                                                                                 | System                                                                      |
| UV-Resistance                                | Very high                                                                                                                                                                                                                                                                                             | Online for download:                                                        |
| Temperature Range                            | -40°C +80°C / 160°C                                                                                                                                                                                                                                                                                   |                                                                             |
| Corrosivity Class                            | CX "High"                                                                                                                                                                                                                                                                                             |                                                                             |
| REACH Compliant                              | Yes                                                                                                                                                                                                                                                                                                   |                                                                             |
| RoHS Compliant                               | Yes                                                                                                                                                                                                                                                                                                   |                                                                             |
| Customs Tariff Number /<br>Country of Origin | 84213925<br>Germany                                                                                                                                                                                                                                                                                   |                                                                             |