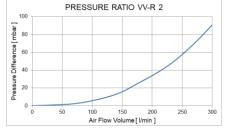

Connection

Valves [IN - OUT]

Metric, Slipfit

0 - 0

600

Air Flow Volume [ I/min ]

800

1000

1200

0

200

| Use                                          | Drying of supply air                                                                                                                                                                                                                                               |
|----------------------------------------------|--------------------------------------------------------------------------------------------------------------------------------------------------------------------------------------------------------------------------------------------------------------------|
| Material                                     | Aluminium, Acrylic glass, Galvanised<br>steel, Polyamide (PA), Polyvinyl chloride<br>(PVC), FKM, Silica gel orange, Activated<br>carbon                                                                                                                            |
| Substance                                    | Hydraulic oil, Gear oil, Biological oil,<br>Vegetable oil, Transformer oil,<br>Insulating oil, AdBlue (Urea), Diesel fuel,<br>Isocyanates, Polyols, Anhydrite /<br>Adhesives, Resins, Amines, PU metal<br>catalysts, Flame retardants,<br>Diethanolamine, Silicone |
| Refillable                                   | Yes                                                                                                                                                                                                                                                                |
| Application ATEX 2014                        | No                                                                                                                                                                                                                                                                 |
| Offshore Suitable                            | No                                                                                                                                                                                                                                                                 |
| Adsorbent Quantity                           | Silica gel 0,1 – 4,6 kg                                                                                                                                                                                                                                            |
| Valves                                       | No                                                                                                                                                                                                                                                                 |
| IP Protection Class                          | IP 63                                                                                                                                                                                                                                                              |
| UV-Resistance                                | High                                                                                                                                                                                                                                                               |
| Temperature Range                            | -40°C +80°C                                                                                                                                                                                                                                                        |
| Corrosivity Class                            | C4                                                                                                                                                                                                                                                                 |
| REACH Compliant                              | Yes                                                                                                                                                                                                                                                                |
| RoHS Compliant                               | Yes                                                                                                                                                                                                                                                                |
| Customs Tariff Number /<br>Country of Origin | 84213925<br>Germany                                                                                                                                                                                                                                                |