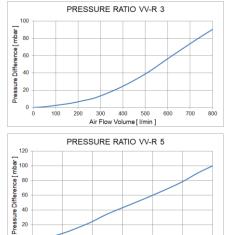

Connection

Valves [IN - OUT]

Metric, Slipfit

0 - 0

600

Air Flow Volume [ I/min ]

800

1000

1200

0

200

| Use                                          | Drying of supply air                                                                                                                                                                                                                                               |
|----------------------------------------------|--------------------------------------------------------------------------------------------------------------------------------------------------------------------------------------------------------------------------------------------------------------------|
| Material                                     | Aluminium, Acrylic glass, Galvanised<br>steel, Polyamide (PA), Polyvinyl chloride<br>(PVC), FKM, Silica gel orange, Activated<br>carbon                                                                                                                            |
| Substance                                    | Hydraulic oil, Gear oil, Biological oil,<br>Vegetable oil, Transformer oil,<br>Insulating oil, AdBlue (Urea), Diesel fuel,<br>Isocyanates, Polyols, Anhydrite /<br>Adhesives, Resins, Amines, PU metal<br>catalysts, Flame retardants,<br>Diethanolamine, Silicone |
| Refillable                                   | Yes                                                                                                                                                                                                                                                                |
| Application ATEX 2014                        | No                                                                                                                                                                                                                                                                 |
| Offshore Suitable                            | No                                                                                                                                                                                                                                                                 |
| Adsorbent Quantity                           | Silica gel 0,1 – 4,6 kg                                                                                                                                                                                                                                            |
| Valves                                       | No                                                                                                                                                                                                                                                                 |
| IP Protection Class                          | IP 63                                                                                                                                                                                                                                                              |
| UV-Resistance                                | High                                                                                                                                                                                                                                                               |
| Temperature Range                            | -40°C +80°C                                                                                                                                                                                                                                                        |
| Corrosivity Class                            | C4                                                                                                                                                                                                                                                                 |
| REACH Compliant                              | Yes                                                                                                                                                                                                                                                                |
| RoHS Compliant                               | Yes                                                                                                                                                                                                                                                                |
| Customs Tariff Number /<br>Country of Origin | 84213925<br>Germany                                                                                                                                                                                                                                                |