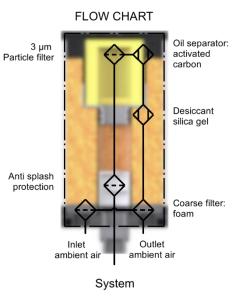

1200

0

200

| Use                                          | Drying of supply air                                                                                                                                                                                                                                               |
|----------------------------------------------|--------------------------------------------------------------------------------------------------------------------------------------------------------------------------------------------------------------------------------------------------------------------|
| Material                                     | Aluminium, Acrylic glass, Galvanised<br>steel, Polyamide (PA), Polyvinyl chloride<br>(PVC), FKM, Silica gel orange, Activated<br>carbon                                                                                                                            |
| Substance                                    | Hydraulic oil, Gear oil, Biological oil,<br>Vegetable oil, Transformer oil,<br>Insulating oil, AdBlue (Urea), Diesel fuel,<br>Isocyanates, Polyols, Anhydrite /<br>Adhesives, Resins, Amines, PU metal<br>catalysts, Flame retardants,<br>Diethanolamine, Silicone |
| Refillable                                   | Yes                                                                                                                                                                                                                                                                |
| Application ATEX 2014                        | No                                                                                                                                                                                                                                                                 |
| Offshore Suitable                            | No                                                                                                                                                                                                                                                                 |
| Adsorbent Quantity                           | Silica gel 0,1 – 4,6 kg                                                                                                                                                                                                                                            |
| Valves                                       | No                                                                                                                                                                                                                                                                 |
| IP Protection Class                          | IP 63                                                                                                                                                                                                                                                              |
| UV-Resistance                                | High                                                                                                                                                                                                                                                               |
| Temperature Range                            | -40°C +80°C                                                                                                                                                                                                                                                        |
| Corrosivity Class                            | C4                                                                                                                                                                                                                                                                 |
| REACH Compliant                              | Yes                                                                                                                                                                                                                                                                |
| RoHS Compliant                               | Yes                                                                                                                                                                                                                                                                |
| Customs Tariff Number /<br>Country of Origin | 84213925<br>Germany                                                                                                                                                                                                                                                |