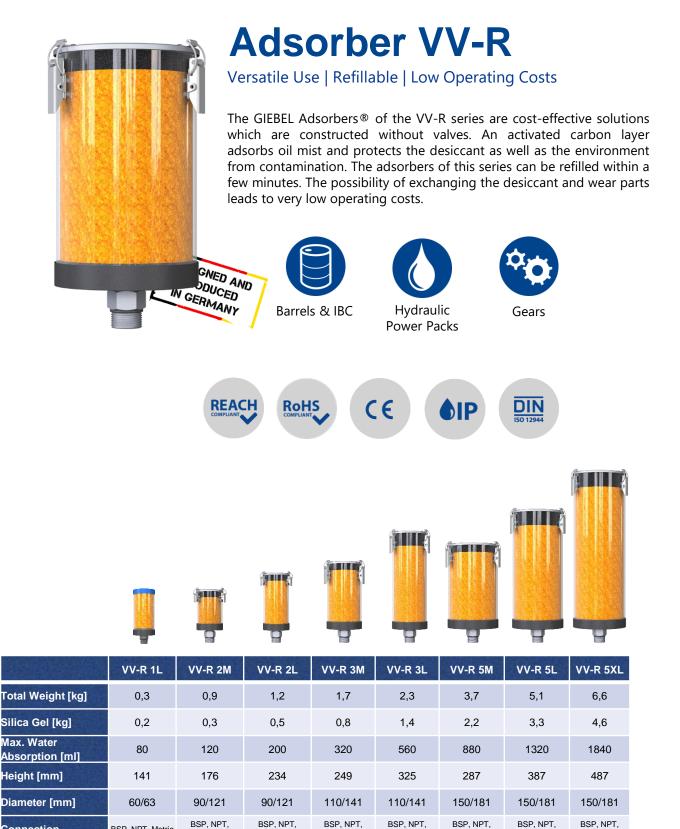

Connection

Valves [IN - OUT]

Metric, Slipfit

0 - 0

600

Air Flow Volume [ I/min ]

800

1000