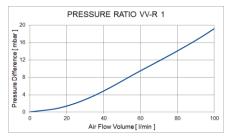

Connection

Valves [IN - OUT]

Metric, Slipfit

0 - 0

600

Air Flow Volume [ I/min ]

800

1000