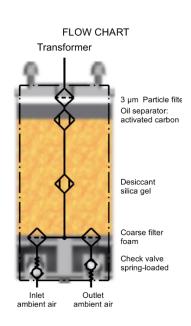

## Cost-Effective Maintenance | Extended Maintenance Interval | For ATEX Zones & Offshore

GIEBEL's adsorbers of the TM-RV series are specially developed for the ventilation of transformers. They are made entirely of A4 stainless steel. The optimised design enables a fast and at the same time cost-effective maintenance. The separate valve part extends the maintenance interval considerably and is suitable for all standard connections.