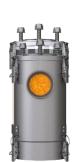

## Adsorber TM-RV

## Cost-Effective Maintenance | Extended Maintenance Interval | For ATEX Zones & Offshore

GIEBEL's adsorbers of the TM-RV series are specially developed for the ventilation of transformers. They are made entirely of A4 stainless steel. The optimised design enables a fast and at the same time cost-effective maintenance. The separate valve part extends the maintenance interval considerably and is suitable for all standard connections.

SIGNED AND PODUCED PERMANY

|                               | TM-RV 3M                                    | TM-RV 3L                                    | TM-RV 5M               | TM-RV 5L     | TM-RV 5XL    |
|-------------------------------|---------------------------------------------|---------------------------------------------|------------------------|--------------|--------------|
| Total Weight [kg]             | 5,2                                         | 6,4                                         | 9,7                    | 11,8         | 14,1         |
| Adsorbent [kg]                | 1,1                                         | 1,6                                         | 2,5                    | 3,6          | 5,0          |
| Max. Water<br>Absorption [ml] | 440                                         | 640                                         | 1000                   | 1440         | 2000         |
| Height [mm]                   | 285                                         | 385                                         | 310                    | 410          | 510          |
| Diameter [mm]                 | 108/140                                     | 108/140                                     | 150/180                | 150/180      | 150/180      |
| Connection                    | DIN:<br>42562 / 42567A /<br>42567B / 42567C | DIN:<br>42562 / 42567A /<br>42567B / 42567C | DIN:<br>42562 / 42567C | DIN<br>42562 | DIN<br>42562 |
| Valves [IN - OUT]             | 1 – 1                                       | 1 – 1                                       | 2-2                    | 2-2          | 2-2          |