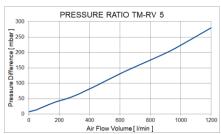

SIGNED AND PODUCED PERMANY

|                               | TM-RV 3M                                    | TM-RV 3L                                    | TM-RV 5M               | TM-RV 5L     | TM-RV 5XL    |
|-------------------------------|---------------------------------------------|---------------------------------------------|------------------------|--------------|--------------|
| Total Weight [kg]             | 5,2                                         | 6,4                                         | 9,7                    | 11,8         | 14,1         |
| Adsorbent [kg]                | 1,1                                         | 1,6                                         | 2,5                    | 3,6          | 5,0          |
| Max. Water<br>Absorption [ml] | 440                                         | 640                                         | 1000                   | 1440         | 2000         |
| Height [mm]                   | 285                                         | 385                                         | 310                    | 410          | 510          |
| Diameter [mm]                 | 108/140                                     | 108/140                                     | 150/180                | 150/180      | 150/180      |
| Connection                    | DIN:<br>42562 / 42567A /<br>42567B / 42567C | DIN:<br>42562 / 42567A /<br>42567B / 42567C | DIN:<br>42562 / 42567C | DIN<br>42562 | DIN<br>42562 |
| Valves [IN - OUT]             | 1 – 1                                       | 1 – 1                                       | 2-2                    | 2-2          | 2-2          |