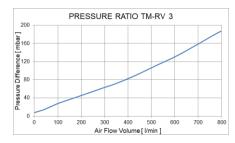

SIGNED AND PODUCED PERMANY

|                               | TM-RV 3M                                    | TM-RV 3L                                    | TM-RV 5M               | TM-RV 5L     | TM-RV 5XL    |
|-------------------------------|---------------------------------------------|---------------------------------------------|------------------------|--------------|--------------|
| Total Weight [kg]             | 5,2                                         | 6,4                                         | 9,7                    | 11,8         | 14,1         |
| Adsorbent [kg]                | 1,1                                         | 1,6                                         | 2,5                    | 3,6          | 5,0          |
| Max. Water<br>Absorption [ml] | 440                                         | 640                                         | 1000                   | 1440         | 2000         |
| Height [mm]                   | 285                                         | 385                                         | 310                    | 410          | 510          |
| Diameter [mm]                 | 108/140                                     | 108/140                                     | 150/180                | 150/180      | 150/180      |
| Connection                    | DIN:<br>42562 / 42567A /<br>42567B / 42567C | DIN:<br>42562 / 42567A /<br>42567B / 42567C | DIN:<br>42562 / 42567C | DIN<br>42562 | DIN<br>42562 |
| Valves [IN - OUT]             | 1 – 1                                       | 1 – 1                                       | 2-2                    | 2-2          | 2-2          |