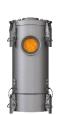

## Adsorber TM-RV

## Cost-Effective Maintenance | Extended Maintenance Interval | For ATEX Zones & Offshore

GIEBEL's adsorbers of the TM-RV series are specially developed for the ventilation of transformers. They are made entirely of A4 stainless steel. The optimised design enables a fast and at the same time cost-effective maintenance. The separate valve part extends the maintenance interval considerably and is suitable for all standard connections.

SIGNED AND PODUCED PERMANY

|                               | TM-RV 3M                                    | TM-RV 3L                                    | TM-RV 5M               | TM-RV 5L     | TM-RV 5XL    |
|-------------------------------|---------------------------------------------|---------------------------------------------|------------------------|--------------|--------------|
| Total Weight [kg]             | 5,2                                         | 6,4                                         | 9,7                    | 11,8         | 14,1         |
| Adsorbent [kg]                | 1,1                                         | 1,6                                         | 2,5                    | 3,6          | 5,0          |
| Max. Water<br>Absorption [ml] | 440                                         | 640                                         | 1000                   | 1440         | 2000         |
| Height [mm]                   | 285                                         | 385                                         | 310                    | 410          | 510          |
| Diameter [mm]                 | 108/140                                     | 108/140                                     | 150/180                | 150/180      | 150/180      |
| Connection                    | DIN:<br>42562 / 42567A /<br>42567B / 42567C | DIN:<br>42562 / 42567A /<br>42567B / 42567C | DIN:<br>42562 / 42567C | DIN<br>42562 | DIN<br>42562 |
| Valves [IN - OUT]             | 1 – 1                                       | 1 – 1                                       | 2-2                    | 2-2          | 2-2          |