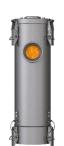

## Adsorber TM-RV

## Cost-Effective Maintenance | Extended Maintenance Interval | For ATEX Zones & Offshore

GIEBEL's adsorbers of the TM-RV series are specially developed for the ventilation of transformers. They are made entirely of A4 stainless steel. The optimised design enables a fast and at the same time cost-effective maintenance. The separate valve part extends the maintenance interval considerably and is suitable for all standard connections.

SIGNED AND PODUCED PERMANY

|                               | TM-RV 3M                                    | TM-RV 3L                                    | TM-RV 5M               | TM-RV 5L     | TM-RV 5XL    |
|-------------------------------|---------------------------------------------|---------------------------------------------|------------------------|--------------|--------------|
| Total Weight [kg]             | 5,2                                         | 6,4                                         | 9,7                    | 11,8         | 14,1         |
| Adsorbent [kg]                | 1,1                                         | 1,6                                         | 2,5                    | 3,6          | 5,0          |
| Max. Water<br>Absorption [ml] | 440                                         | 640                                         | 1000                   | 1440         | 2000         |
| Height [mm]                   | 285                                         | 385                                         | 310                    | 410          | 510          |
| Diameter [mm]                 | 108/140                                     | 108/140                                     | 150/180                | 150/180      | 150/180      |
| Connection                    | DIN:<br>42562 / 42567A /<br>42567B / 42567C | DIN:<br>42562 / 42567A /<br>42567B / 42567C | DIN:<br>42562 / 42567C | DIN<br>42562 | DIN<br>42562 |
| Valves [IN - OUT]             | 1 – 1                                       | 1 – 1                                       | 2-2                    | 2-2          | 2-2          |