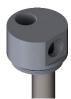

## **Suction Lance**

## Field of application | Connection of a barrel pump

With the use of a suction lance, a barrel pump and off-line filter system can be connected to hydraulic tanks and the substance can be removed very easily directly from the bottom. The simultaneous use of a GIEBEL Adsorber dries the incoming air and protects the plant from humidity. Available with a BSP 2" thread for 216.5 liter barrels and according to DIN24557 for hydraulic tanks, the suction lance is resistant to numerous substances.