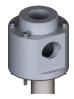

## **Suction Lance**

## Field of application | Connection of a barrel pump

With the use of a suction lance, a barrel pump and off-line filter system can be connected to hydraulic tanks and the substance can be removed very easily directly from the bottom. The simultaneous use of a GIEBEL Adsorber dries the incoming air and protects the plant from humidity. Available with a BSP 2" thread for 216.5 liter barrels and according to DIN24557 for hydraulic tanks, the suction lance is resistant to numerous substances.