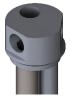

## **Suction Lance**

## Field of application | Connection of a barrel pump

With the use of a suction lance, a barrel pump and off-line filter system can be connected to hydraulic tanks and the substance can be removed very easily directly from the bottom. The simultaneous use of a GIEBEL Adsorber dries the incoming air and protects the plant from humidity. Available with a BSP 2" thread for 216.5 liter barrels and according to DIN24557 for hydraulic tanks, the suction lance is resistant to numerous substances.