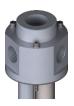

## **Suction Lance**

## Field of application | Connection of a barrel pump

With the use of a suction lance, a barrel pump and off-line filter system can be connected to hydraulic tanks and the substance can be removed very easily directly from the bottom. The simultaneous use of a GIEBEL Adsorber dries the incoming air and protects the plant from humidity. Available with a BSP 2" thread for 216.5 liter barrels and according to DIN24557 for hydraulic tanks, the suction lance is resistant to numerous substances.

| Use                      | Connection Barrel Pump or                                             |  |
|--------------------------|-----------------------------------------------------------------------|--|
|                          | Oil Bypass Filtersystem                                               |  |
| Material                 | Aluminium / Stainless steel                                           |  |
|                          | FKM / EPDM                                                            |  |
| Connection Pump          | BSP G 1/2" female (BC 41)                                             |  |
|                          | BSP G 1" female (BC 73   2-By)                                        |  |
|                          | BSP G 3/4" female (BC 73   2-By & 2")                                 |  |
|                          | DCD C 2 (All formals (21))                                            |  |
| Connection Adsorber      | BSP G 3/4" female (2")                                                |  |
|                          | BSP G 1/2" female (BC 41)<br>  BSP G 1'' female (BC 73   2-By & 1-By) |  |
|                          | bsr G T Telliale (bc 75   2-by & T-by)                                |  |
| <b>Connection System</b> | BSP G 2" male (Barrel)                                                |  |
|                          | BC73mm / DIN24557 (Hydraulics)                                        |  |
| Use acc. ATEX 2014 /     | Yes / Yes                                                             |  |
| Offshore suitable        | 1.657 1.65                                                            |  |
|                          |                                                                       |  |
| Temperature Range        | -40°C +150°C                                                          |  |
| REACH konform            | Yes                                                                   |  |