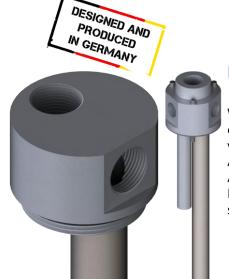

## **Suction Lance**

## Field of application | Connection of a barrel pump

With the use of a suction lance, a barrel pump and off-line filter system can be connected to hydraulic tanks and the substance can be removed very easily directly from the bottom. The simultaneous use of a GIEBEL Adsorber dries the incoming air and protects the plant from humidity. Available with a BSP 2" thread for 216.5 liter barrels and according to DIN24557 for hydraulic tanks, the suction lance is resistant to numerous substances.