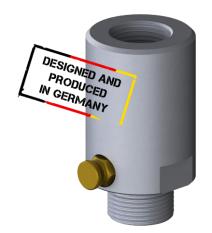

## **Valve Adapter**

## Field of application | Adsorber on the hydraulic tank of mobile machines with tank preload

The valve adapter is specially designed for mounting an adsorber on the hydraulic tank of mobile machines with a tank preload. The existing tank preload, e.g. on an excavator, is maintained and a trouble-free operation of the machine with a GIEBEL adsorber is guaranteed. The adapter is available for a tank preload of 0.03 / 0.3 / 0.5 bar.

| Use                           | Adsorber on mobile machines  |  |
|-------------------------------|------------------------------|--|
| Material                      | Aluminium, FKM               |  |
| Connection Adsorber           | BSP G 1" female              |  |
| Connection<br>Mobile Machines | BSP G 1" male                |  |
| Opening Pressure              | 0,5 bar / 0,3 bar / 0,03 bar |  |
| Temperature Range             | -40°C +150°C                 |  |
| REACH Compliant               | Yes                          |  |