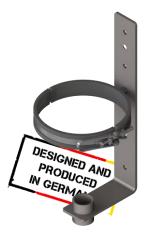

## Wall Mount

## Field of application | Flexible mounting of adsorbers

The flexible mounting of an adsorber is possible with this wall bracket even if space on the plant is limited. Available as a screw-on version for concrete walls, with clamping claws for steel beams or as a suspension version for grids, fences, etc., it can be optimally adapted to the conditions on site together with the connection components and a hose. Conversion measures on the system are therefore not necessary.